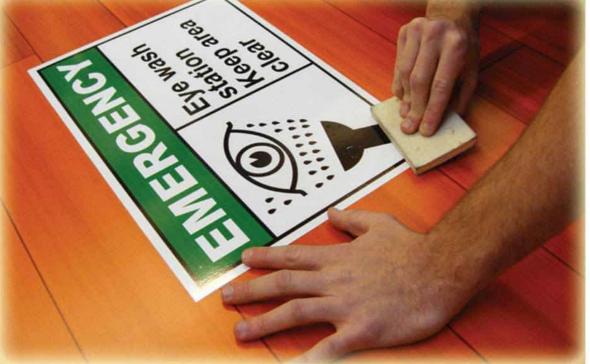

www.alpine-global.com

**Step 8:** Continue to squeegee the rest of the floor sticker.