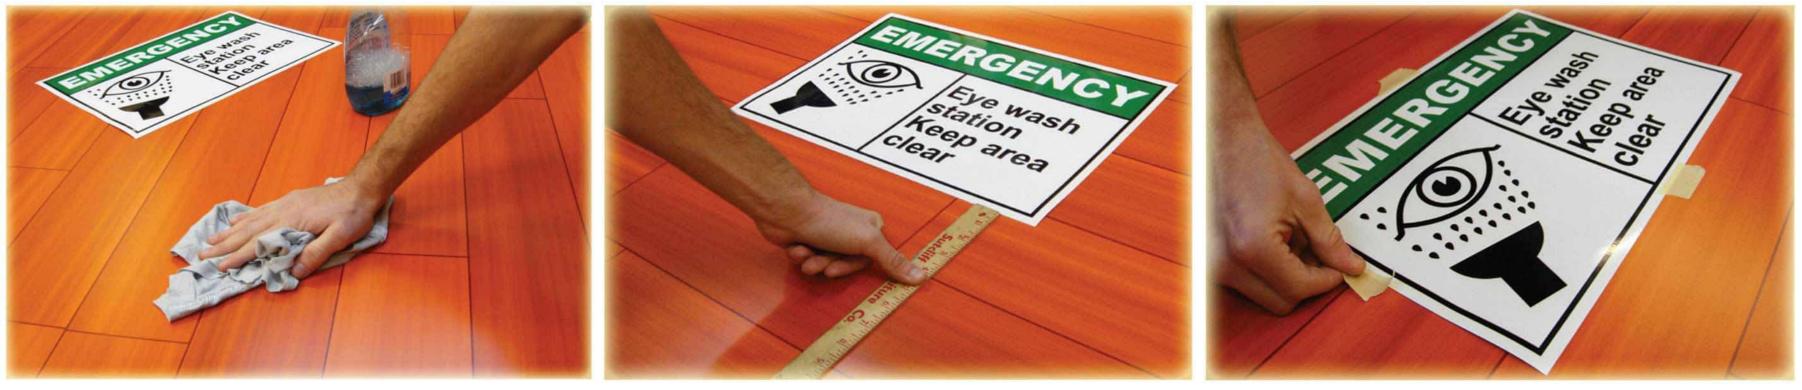

**Step 1:** Thoroughly clean surface before installing **Step 2:** Measure and center your decal in desired

**Step 3**: After measuring, tape the floor decal in place (making sure it looks centered).

the floor decal.