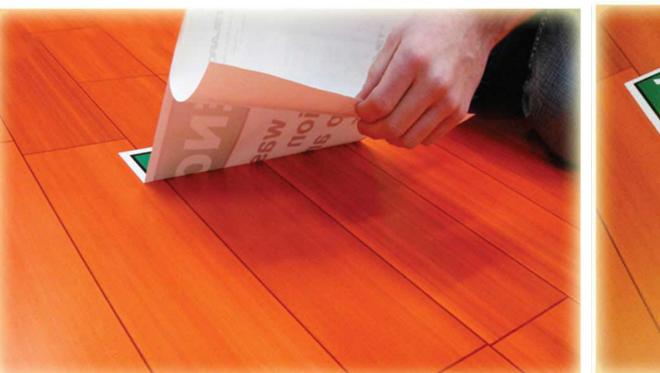

area.

**Step 4:** Remove part of the decal from backing paper.

**Step 5:** Cut strip of the paper with scissors.

**Step 6:** Squeegee down part of the decal in a vertical motion.

**Step 7:** Remove the rest of backing paper.