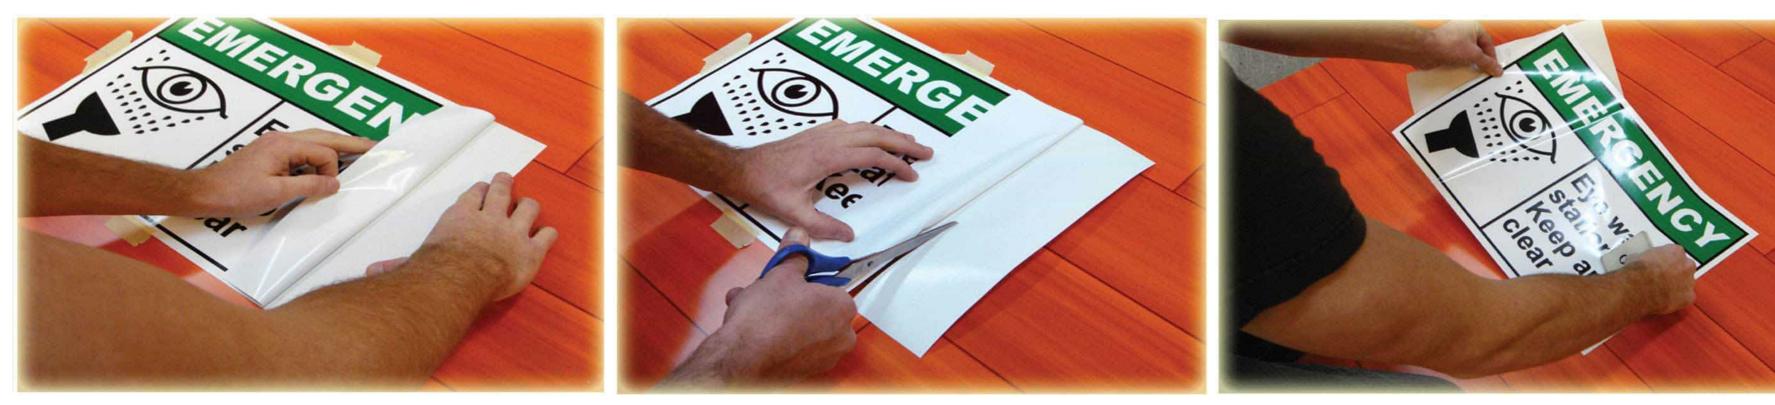

area.

**Step 4:** Remove part of the decal from backing paper.

**Step 5:** Cut strip of the paper with scissors.

**Step 6:** Squeegee down part of the decal in a vertical motion.

**Step 7:** Remove the rest of backing paper.