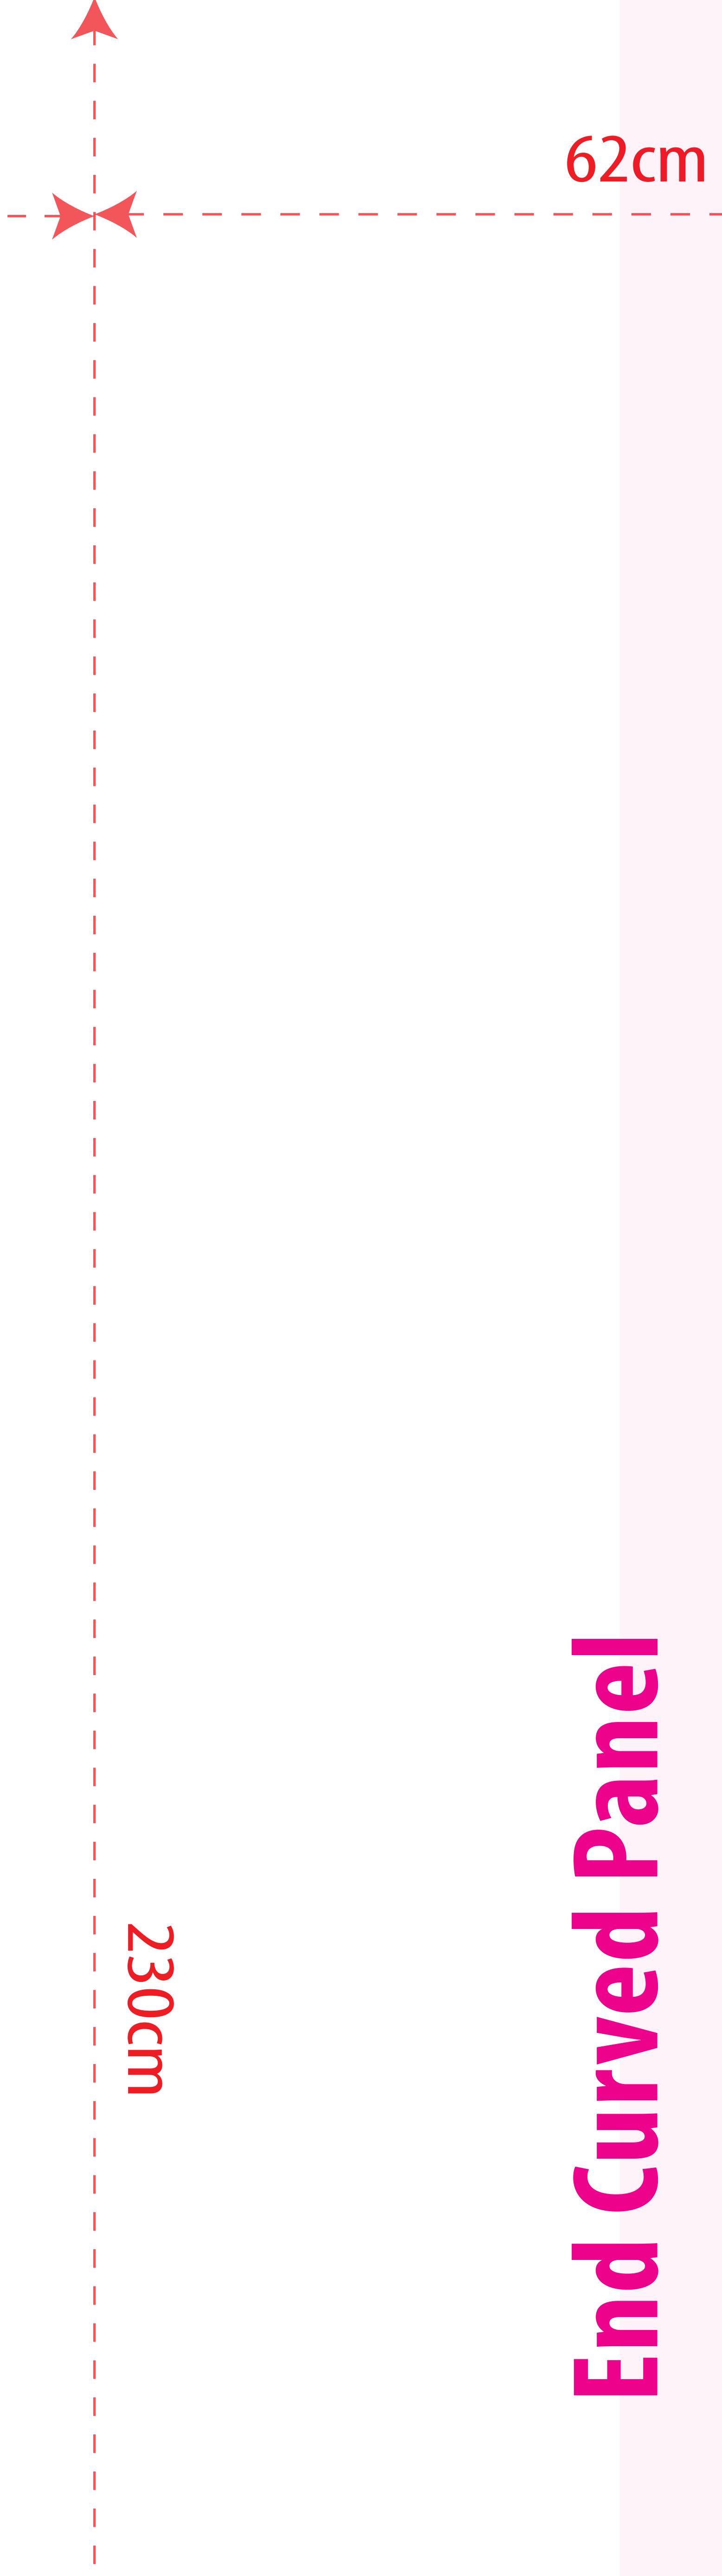

End Curved Panel

The tinted area will not be visible from the front

## Artwork Specification

Create graphic size to W264cm x H230cm
Color mode should be CMYK (Not RGB)
All imported images, logo and texts set up at 1:1 scale of 100% final print size
Resolution should be at least 100dpi to 150dpi
Save file to JPEG, TIFF (LZW Compression) or PDF file
\* Graphics within yellow area on both ends will not be visible from the front.