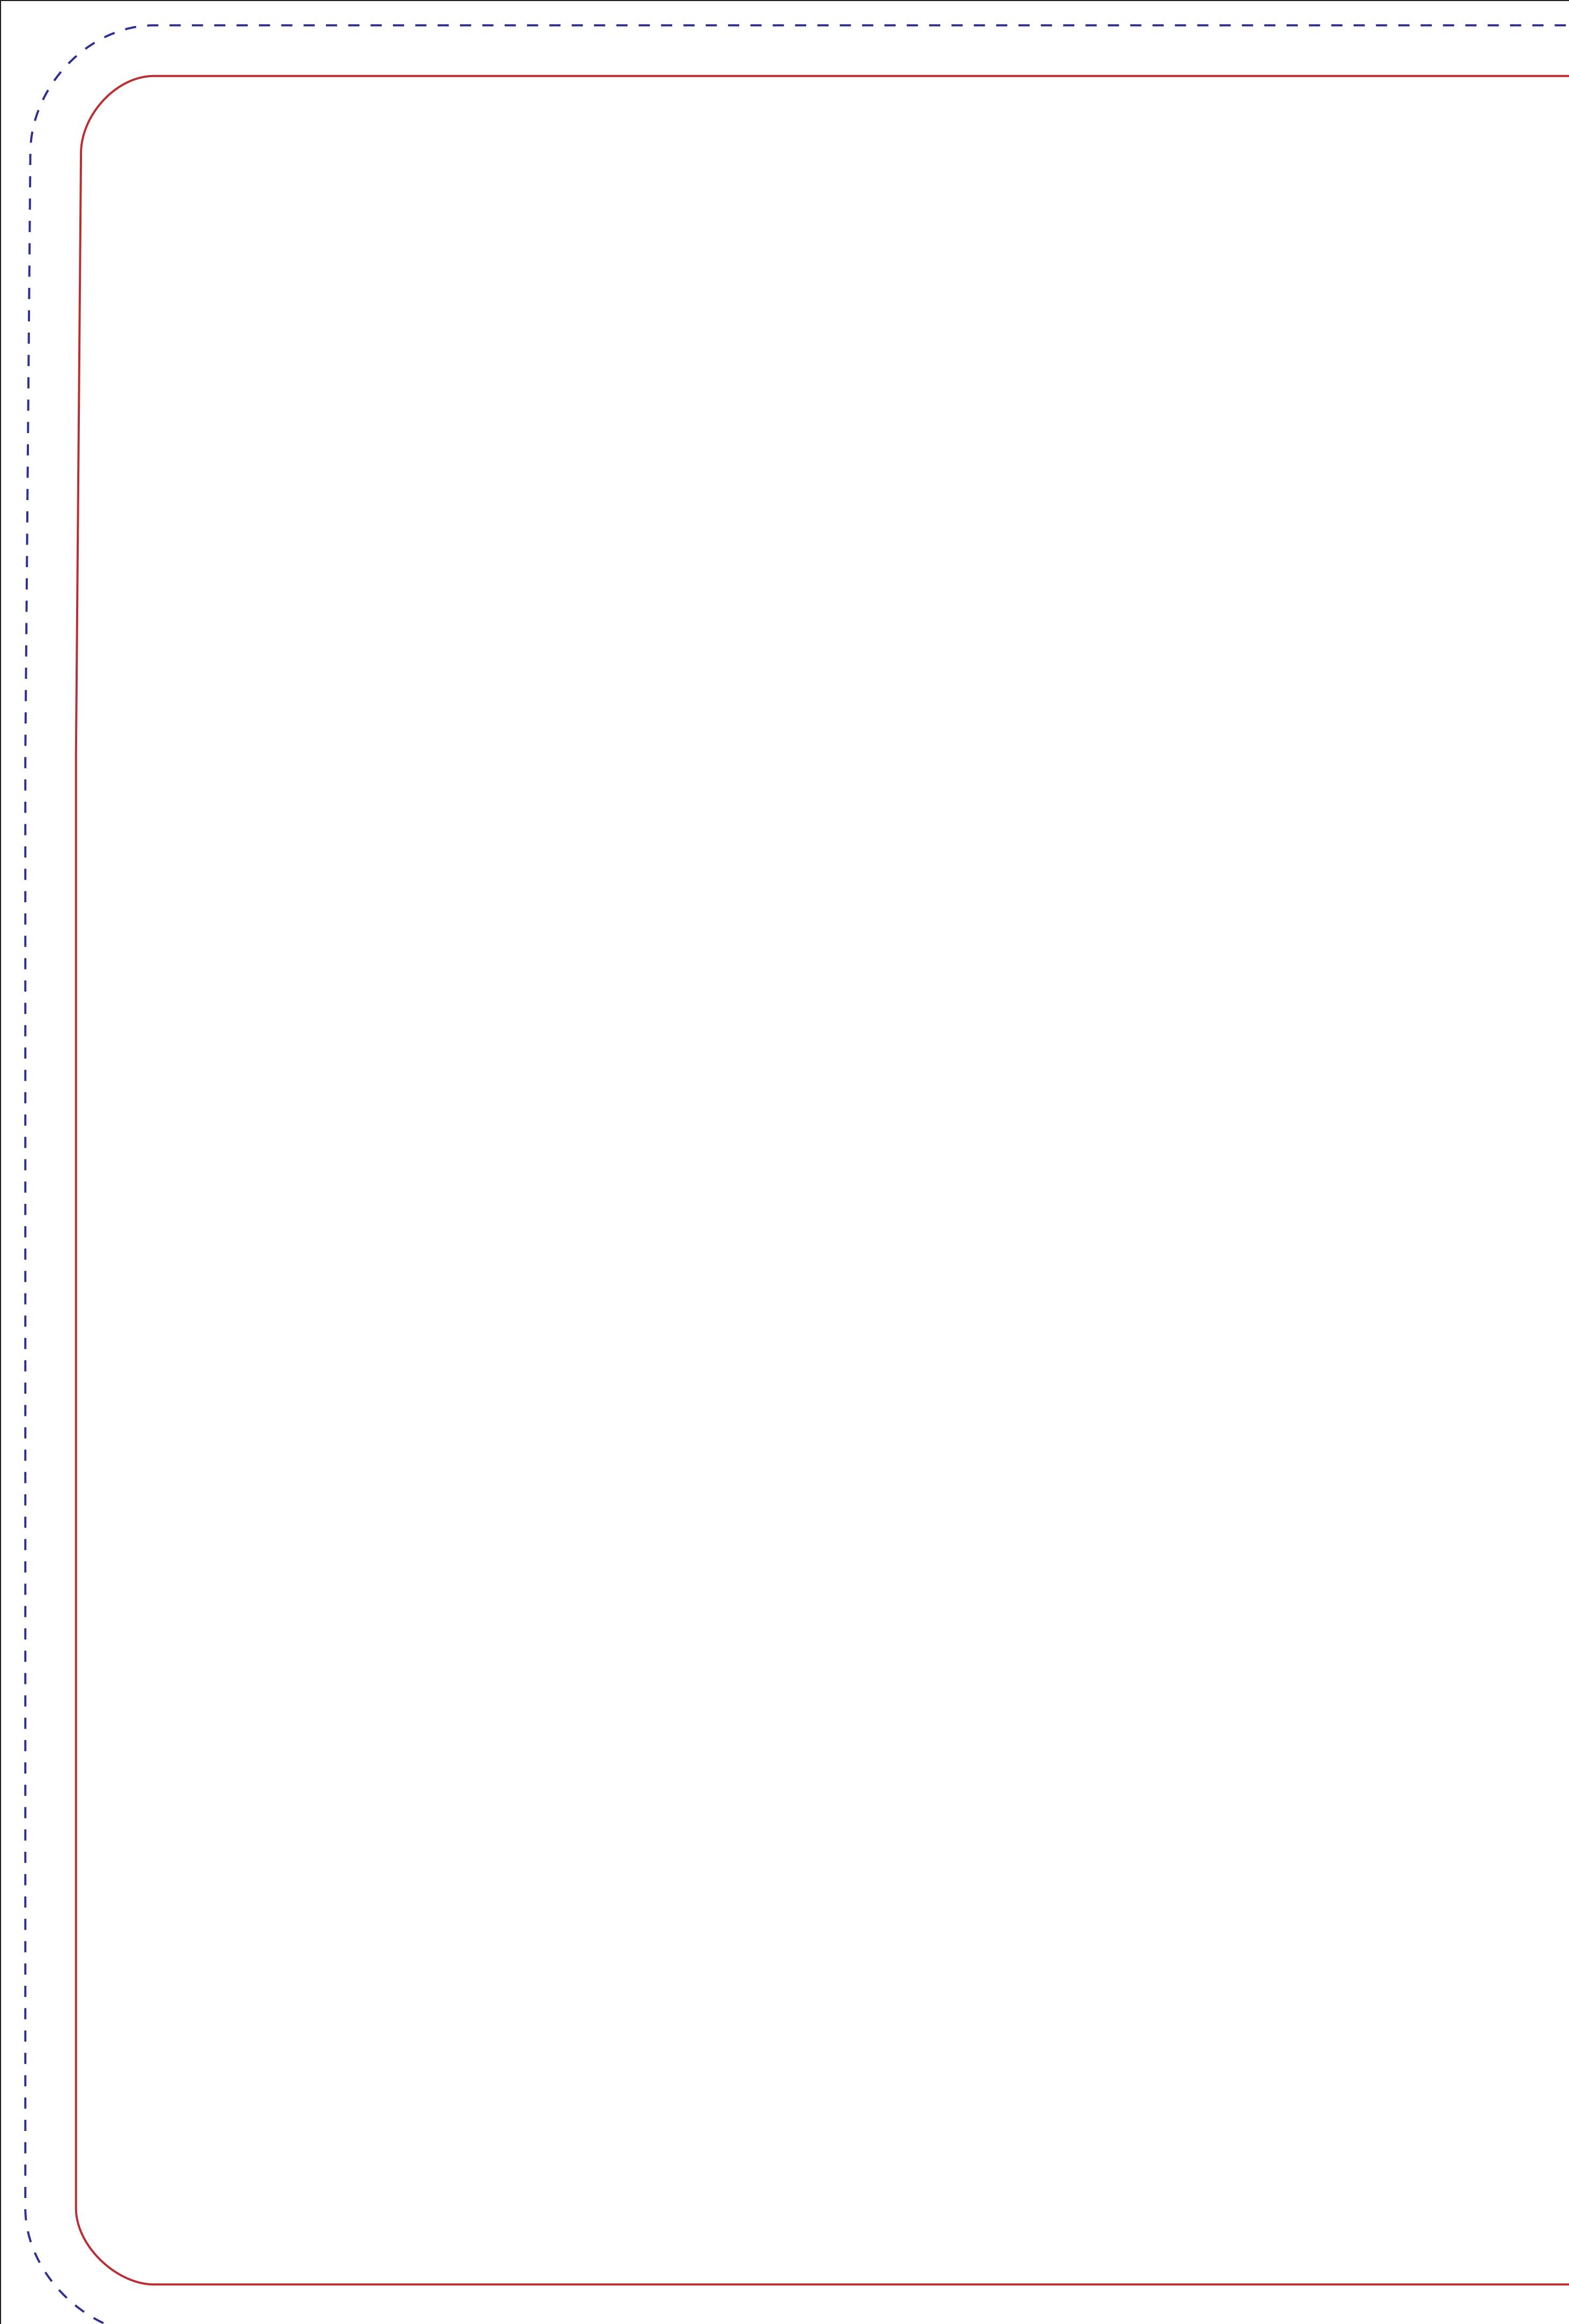

# **20ft Waveline U-Shape Wall - Front Side** Product Code: WTFD-600-UG1

**Complete Artwork Size (Bleed Included)** (100%) W605cm x H233cm (W238.19in x H91.73in) @72dpi (50%) W302.5cm x H116.5cm (W119in x H45.87in) @150dpi

### **Display Size**

W600cm x H228cm (W236.22in x H89.76in)

## Sewing Line ------

(Please keep all important images or texts within safe zone)

### Frame Shape

### Specifications

- CMYK Color
- Resolution must be 72-125 dpi
- All fonts must be converted to outlines
- Embed all images in final document
- Save final document as JPEG or PDF for print
- Keeps all important images or texts within the safe zone (red border)

Safe Zone (Viewable Safe Area) —

- Create your artwork size at W302.5cm x H116.5cm (W119in x H45.87in) @150dpi